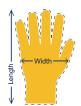

# AVAILABLE SIZES

### **Product Dimensions:**

|                 | X-Small | Small | Medium | Large | X-Large | 2X-Large |
|-----------------|---------|-------|--------|-------|---------|----------|
| Glove<br>Length |         |       |        | 9.5   |         |          |
| Palm<br>Width   |         |       |        | 5     |         |          |