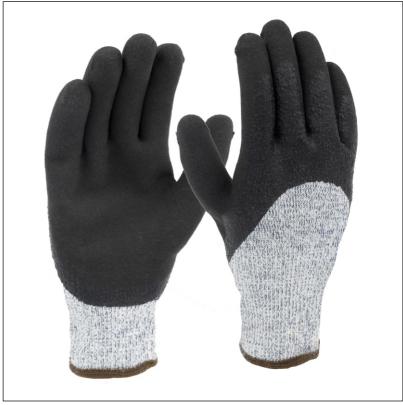

# Seamless knit acrylic Terry Glove-Latex MicroFinish Grip on Fingers & Knuckles

#### **FEATURES:**

- Seamless construction for comfortable fit
- Excellent thermal insulation
- Quickly evaporates moisture from the skin
- · Extra softness for non-chafing comfort
- Excellent launderability characteristics

## **APPLICATIONS:**

- · Used in refrigerated areas
- Utilities
- Food Processing
- · Commercial Fishing
- Construction
- Outdoor winter activities and recreation

#### **TECHNICAL INSTRUCTIONS:**

| Material Type | Polyester Cotton / Latex Coating |  |  |
|---------------|----------------------------------|--|--|
| Thumb Type    |                                  |  |  |
| Cuff Type     | Knit Wrist                       |  |  |
| Packaging     | 6 Dozen a case                   |  |  |
| Pattern       |                                  |  |  |