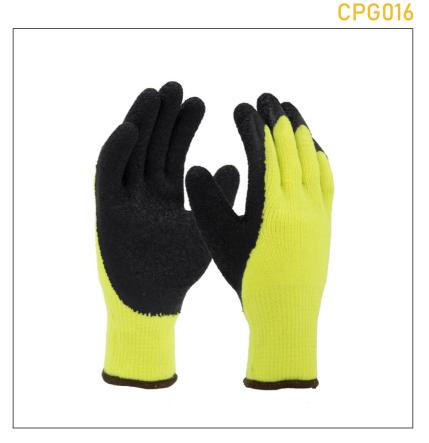

# Hi-Vis Seamless Knit Acrylic Glove with Latex Coated Crinkle Grip on Palm & Fingers

## **FEATURES:**

Seamless construction for a comfortable fit

- Acrylic gloves provide economical cold weather protection
- Latex "Crinkle" coating provides superior grip in wet and dry conditions
- Knit wrist helps prevent dirt and debris from entering the glove
- Hi-Vis coloring makes this product very easy to see
- Excellent thermal insulation
- Quickly evaporates moisture from the skin
- Extra softness for non-chafing comfort
- Launderable for extended life and to reduce replacement costs

### **TECHNICAL INSTRUCTIONS:**

| Material Type | Polyester Cotton / Latex Coating |  |  |
|---------------|----------------------------------|--|--|
| Thumb Type    |                                  |  |  |
| Cuff Type     | Knit Wrist                       |  |  |
| Packaging     | 6 Dozen a case                   |  |  |
| Pattern       |                                  |  |  |