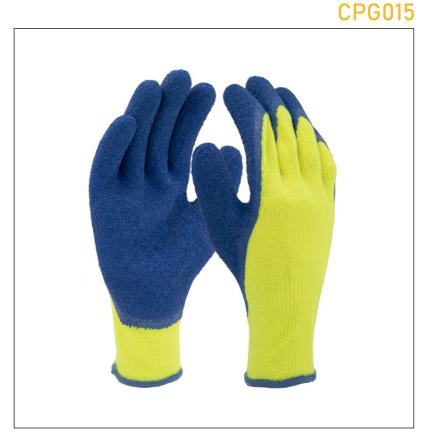

# Hi-Vis Seamless Knit Acrylic Terry Glove with Latex Coated Crinkle Grip on Palm & Fingers

#### **FEATURES:**

- Seamless construction for a comfortable fit
- Acrylic gloves provide economical cold weather protection
- Latex "Crinkle" coating provides superior grip in wet and dry conditions
- Knit wrist helps prevent dirt and debris from entering the glove
- Hi-Vis coloring makes this product very easy to see
- Excellent thermal insulation
- Quickly evaporates moisture from the skin
- Extra softness for non-chafing comfort
- Launderable for extended life and to reduce replacement costs

## **TECHNICAL INSTRUCTIONS:**

| Material Type | Polyester Cotton / Latex Coating |  |  |
|---------------|----------------------------------|--|--|
| Thumb Type    |                                  |  |  |
| Cuff Type     | Knit Wrist                       |  |  |
| Packaging     | 6 Dozen a case                   |  |  |
| Pattern       |                                  |  |  |