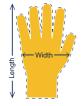

# **Product Dimensions:**

|                 | X-Small | Small | Medium | Large | X-Large | 2X-Large |
|-----------------|---------|-------|--------|-------|---------|----------|
| Glove<br>Length |         |       |        | 9.5   |         |          |
| Palm<br>Width   |         |       |        | 5     |         |          |