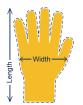

### **Product Dimensions:**

|                 | X-Small | Small | Medium | Large | X-Large | 2X-Large |
|-----------------|---------|-------|--------|-------|---------|----------|
| Glove<br>Length |         |       |        | 14.5  |         |          |
| Palm<br>Width   |         |       |        | 5.5   |         |          |