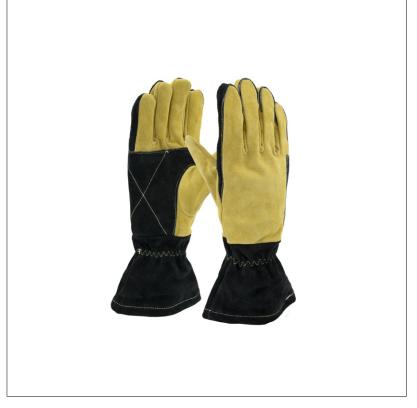

# **SPECIFICATION SHEET**

Cow suede welder's gloves with reinforcement on palm with the fleece liner

HPG-042

#### **FEATURES:**

Palm Material: Cow suede with reinforcement

Back Material: Cow suede

Cuff: Cow suede Liner: Fleece

## **APPLICATIONS:**

Steel Mills Shipyards Manufacturing Automotive Gas Welding Torch Work

## **TECHNICAL INSTRUCTIONS:**

| Material Type | Goatskin / Suede / Fleece |  |  |
|---------------|---------------------------|--|--|
| Cuff Type     | Gauntlet                  |  |  |
| Thumb Type    | Round Thumb               |  |  |
| Packaging     | 72 Pairs a case           |  |  |
| Pattern       | Gunn Cut                  |  |  |