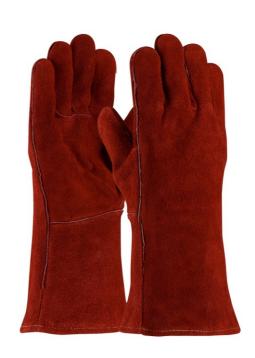

# SPECIFICATION SHEET SHOULDER SPLIT COWHIDE LEATHER WELDER'S GLOVE WITH COTTON LINER BHR-013

#### **FEATURES:**

- Split Cowhide leather construction provides comfort, durability, excellent abrasion resistance, and breathability

- Fully welted to protect seams from abrasions
- Cotton lined for extra comfort
- One-piece back for extended glove life
- Wing thumb increases comfort in open-handed work
- WARNING: Cancer and Reproductive Harm www.P65Warnings.ca.gov

## **TECHNICAL INSTRUCTIONS:**

| Material Type | Cowhide / Cotton |  |  |
|---------------|------------------|--|--|
| Cuff Type     | Gauntlet         |  |  |
| Thumb Type    | Wing             |  |  |
| Packaging     | 72 Pairs a case  |  |  |
| Pattern       | Gunn Cut         |  |  |
| Lining        | Cotton           |  |  |