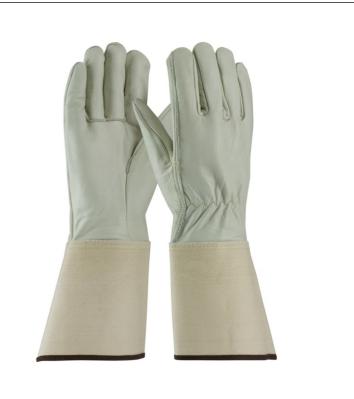

## Superior Grade Top Grain Cowhide Leather Drivers Glove with Plasticized Gauntlet Cuff

W4-002

#### **FEATURES:**

- Top Grain Cowhide leather construction provides comfort, durability, excellent abrasion resistance, and breathability

- Top Grain leather is smooth, provides durability and dexterity

- Drivers gloves feature slip-on styling to provide good fit and comfort

- Straight thumb increases comfort in closed-fisted work

- Plasticized gauntlet cu fffor added forearm protection, allows for fast removal, washable for longer wear and waterproof

- Elastic closure sewn inside glove for safety and comfort

**TECHNICAL INSTRUCTIONS:** 

- Color coded hems for easy size identification

| Material Type | Cowhide         |  |  |
|---------------|-----------------|--|--|
| Thumb Type    | Straight Thumb  |  |  |
| Cuff Type     | Gauntlet        |  |  |
| Packaging     | 10 Dozen a case |  |  |
| Pattern       | Gunn Cut        |  |  |