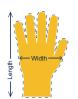

## **Product Dimensions:**

|                  | Small | Medium | Large | X-Large | 2X-Large | 3X-Large |
|------------------|-------|--------|-------|---------|----------|----------|
| Glove Length(in) |       |        | 9.5   |         |          |          |
| Palm Width(in)   |       |        | 5     |         |          |          |