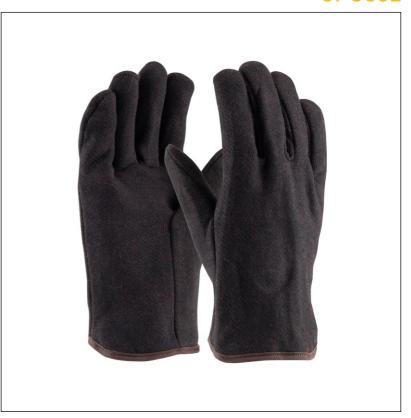

# **SPECIFICATION SHEET**

Heavy Weight Cotton / Polyester Jersey Glove with Red Jersey Liner - Men's

**CPG002** 

#### **FEATURES:**

- Cotton/Polyester construction is breatheable and decreases hand fatigue
- Gunn cut pattern delivers excellent durability, wear and comfort, especially for heavier gloves
- Straight thumb increases comfort in closedfisted work
- · Slip-On cu ffallows for easy on and off
- · Heavy weight is excellent for cold applications
- Jersey lining is soft, warm, flexible, and stretchy
- Brown color hides the dirt and extends the wear

## **TECHNICAL INSTRUCTIONS:**

| Material Type | Cotton / Polyester Jersey |  |  |  |
|---------------|---------------------------|--|--|--|
| Thumb Type    | Straight                  |  |  |  |
| Cuff Type     |                           |  |  |  |
| Lining        | Jersey                    |  |  |  |
| Pattern       | Gunn                      |  |  |  |
| Packaging     | 12 Dozen a Case           |  |  |  |