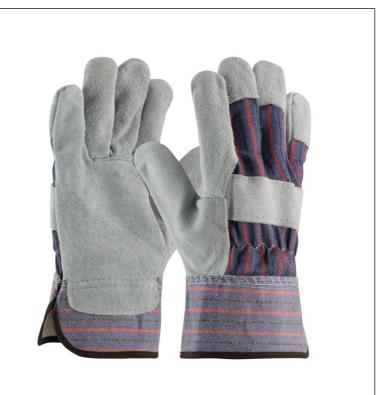

## Split Cowhide Leather Palm Glove with Fabric Back & Fleece Lining – Rubberized Safety Cuff

#### **FEATURES:**

- Split Cowhide leather construction provides comfort, durability, excellent abrasion resistance, and breathability
- Split leather is economical and has a visible texture
- Fleece pile lining is an extra thick, synthetic fleece fabric that provides superior warmth
- Gunn cut pattern delivers excellent durability, wear and comfort, especially for heavier gloves
- Wing thumb increases comfort in openhanded work
- Fabric back provides breathability and flexibility
- Leather knuckle strap and finger tips for extra protection
- Elastic closure sewn inside glove for safety and comfort
- Rubberized fabric safety cu ffhelps protect wrist, allows for fast removal, and water resistance

## **TECHNICAL INSTRUCTIONS:**

| Material Type | Split Cowhide Leather  |  |  |
|---------------|------------------------|--|--|
| Thumb Type    | Wing                   |  |  |
| Cuff Type     | Rubberized Safety Cuff |  |  |
| Lining        | Fleece                 |  |  |
| Pattern       | Gunn                   |  |  |
| Packaging     | 6 Dozen a Case         |  |  |